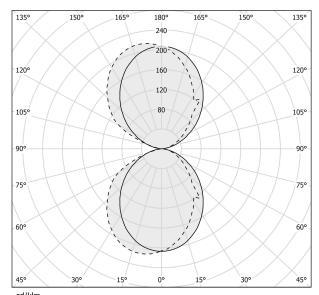

|
| DRIVER                   | integrated included |
| NOMINAL LUMINOUS FLUX    | 2400lm              |
| DELIVERED LUMEN OUTPUT   | 1354lm              |
| EFFICIENCY               | 56.4%               |
| WEIGHT                   | 1,20 Kg             |
| PROTECTION DEGREE        | IP40                |
| COLOUR TOLLERANCES       | SDCM 3              |
| PACKING DIMENSIONS       | 0,0 x 0,0 x 0,0 cm  |
|                          |                     |

Wall lighting fixture for interiors, with direct and indirect light emission. Body in extruded aluminium and cover in pickled sheet steel, with white, black, bronze, mat brass or titanium polyacrylic paint.

Wall mounting bracket in bent steel sheet.

Opal polycarbonate diffuser screens.



#### Technical drawing

### Polar diagram