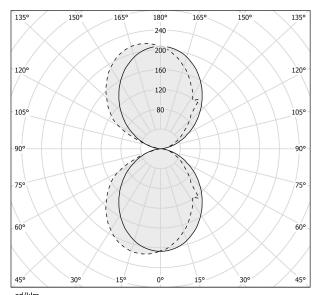

| integrated included   |
| NOMINAL LUMINOUS FLUX    | 2400lm                |
| DELIVERED LUMEN OUTPUT   | 1354lm                |
| EFFICIENCY               | 56.4%                 |
| WEIGHT                   | 1,20 Kg               |
| PROTECTION DEGREE        | IP40                  |
| COLOUR TOLLERANCES       | SDCM 3                |
| PACKING DIMENSIONS       | 0,0 x 0,0 x 0,0 cm    |
|                          |                       |

Wall lighting fixture for interiors, with direct and indirect light emission. Body in extruded aluminium and cover in pickled sheet steel, with white, black, bronze, mat brass or titanium polyacrylic paint.

Wall mounting bracket in bent steel sheet.

Opal polycarbonate diffuser screens.



#### Technical drawing

### Polar diagram