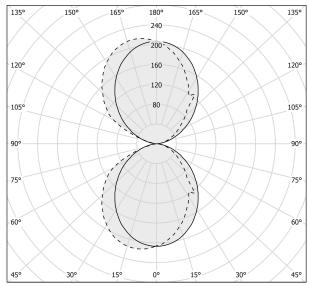

|
| DRIVER                   | integrated included |
| NOMINAL LUMINOUS FLUX    | 2326lm              |
| DELIVERED LUMEN OUTPUT   | 1314lm              |
| EFFICIENCY               | 56.5%               |
| WEIGHT                   | 1,20 Kg             |
| PROTECTION DEGREE        | IP40                |
| COLOUR TOLLERANCES       | SDCM 3              |
| PACKING DIMENSIONS       | 0,0 × 0,0 × 0,0 cm  |
|                          |                     |

Wall lighting fixture for interiors, with direct and indirect light emission. Body in extruded aluminium and cover in pickled sheet steel, with white, black, bronze, mat brass or titanium polyacrylic paint.

Wall mounting bracket in bent steel sheet.

Opal polycarbonate diffuser screens.



#### Technical drawing

### Polar diagram