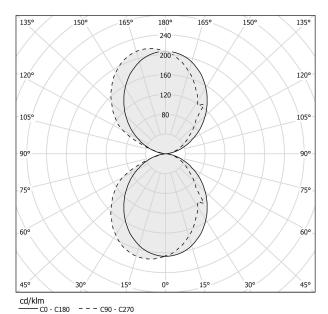

ONFIGURATION | 120V dimmable (0-10V) |
| DRIVER                   | integrated included   |
| NOMINAL LUMINOUS FLUX    | 2326lm                |
| DELIVERED LUMEN OUTPUT   | 1314lm                |
| EFFICIENCY               | 56.5%                 |
| WEIGHT                   | 1,20 Kg               |
| PROTECTION DEGREE        | IP40                  |
| COLOUR TOLLERANCES       | SDCM 3                |
| PACKING DIMENSIONS       | 0,0 x 0,0 x 0,0 cm    |





Wall lighting fixture for interiors, with direct and indirect light emission. Body in extruded aluminium and cover in pickled sheet steel, with white, black, bronze, mat brass or titanium polyacrylic paint. Wall mounting bracket in bent steel sheet. Opal polycarbonate diffuser screens.



### Technical drawing

### Polar diagram