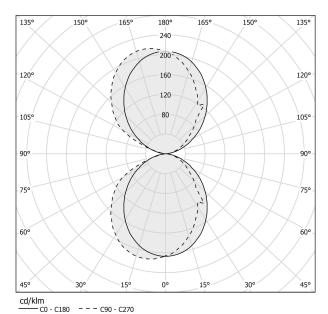

|
| ELECTRICAL CONFIGURATION | 120V ON-OFF         |
| DRIVER                   | integrated included |
| NOMINAL LUMINOUS FLUX    | 3600lm              |
| DELIVERED LUMEN OUTPUT   | 2031lm              |
| EFFICIENCY               | 56.4%               |
| WEIGHT                   | 1,70 Kg             |
| PROTECTION DEGREE        | IP40                |
| COLOUR TOLLERANCES       | SDCM 3              |
| PACKING DIMENSIONS       | 0,0 x 0,0 x 0,0 cm  |





Wall lighting fixture for interiors, with direct and indirect light emission. Body in extruded aluminium and cover in pickled sheet steel, with white, black, bronze, mat brass or titanium polyacrylic paint. Wall mounting bracket in bent steel sheet. Opal polycarbonate diffuser screens.



### Technical drawing

### Polar diagram