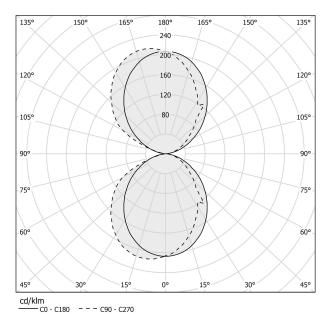

|
| ELECTRICAL CONFIGURATION | 120V ON-OFF         |
| DRIVER                   | integrated included |
| NOMINAL LUMINOUS FLUX    | 3489lm              |
| DELIVERED LUMEN OUTPUT   | 1971lm              |
| EFFICIENCY               | 56.5%               |
| WEIGHT                   | 1,70 Kg             |
| PROTECTION DEGREE        | IP40                |
| COLOUR TOLLERANCES       | SDCM 3              |
| PACKING DIMENSIONS       | 0,0 x 0,0 x 0,0 cm  |





Wall lighting fixture for interiors, with direct and indirect light emission. Body in extruded aluminium and cover in pickled sheet steel, with white, black, bronze, mat brass or titanium polyacrylic paint. Wall mounting bracket in bent steel sheet. Opal polycarbonate diffuser screens.



### Technical drawing

### Polar diagram