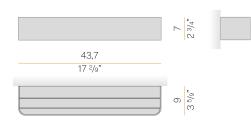

| 60Hz                |
| ELECTRICAL CONFIGURATION | dimmable (0-10V)    |
| DRIVER                   | integrated included |
| NOMINAL LUMINOUS FLUX    | 3600lm              |
| DELIVERED LUMEN OUTPUT   | 2031lm              |
| EFFICIENCY               | 56.4%               |
| WEIGHT                   | 3,75 lbs            |
| PROTECTION DEGREE        | IP40                |
| COLOUR TOLLERANCES       | SDCM 3              |
| PACKING DIMENSIONS       | 0,0 x 0,0 x 0,0 in  |



Wall lighting fixture for interiors, with direct and indirect light emission. Body in extruded aluminium and cover in pickled sheet steel, with white, black, bronze, mat brass or titanium polyacrylic paint. Wall mounting bracket in bent steel sheet. Opal polycarbonate diffuser screens.



#### Technical drawing



### Polar diagram

black