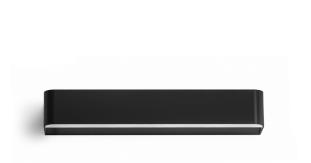

Wall lighting fixture for interiors, with direct and indirect light emission. Body in extruded aluminium and cover in pickled sheet steel, with white, black, bronze, mat brass or titanium polyacrylic paint. Wall mounting bracket in bent steel sheet. Opal polycarbonate diffuser screens.