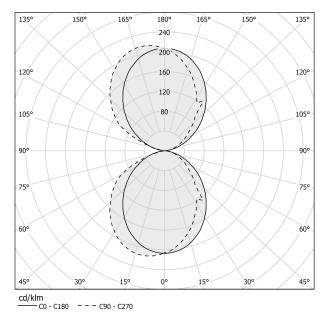

ECTRICAL CONFIGURATION | dimmable (0-10V)    |
| DRIVER                   | integrated included |
| NOMINAL LUMINOUS FLUX    | 3600lm              |
| DELIVERED LUMEN OUTPUT   | 2031lm              |
| EFFICIENCY               | 56.4%               |
| WEIGHT                   | 3,75 lbs            |
| PROTECTION DEGREE        | IP40                |
| COLOUR TOLLERANCES       | SDCM 3              |
| PACKING DIMENSIONS       | 0,0 x 0,0 x 0,0 in  |



Wall lighting fixture for interiors, with direct and indirect light emission. Body in extruded aluminium and cover in pickled sheet steel, with white, black, bronze, mat brass or titanium polyacrylic paint. Wall mounting bracket in bent steel sheet. Opal polycarbonate diffuser screens.



#### Technical drawing



### Polar diagram

black