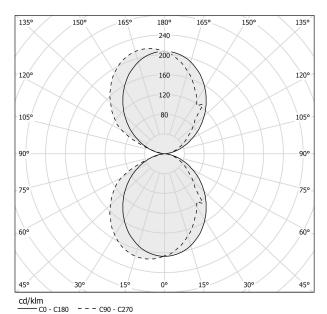

|
| ELECTRICAL CONFIGURATION | 120V ON-OFF         |
| DRIVER                   | integrated included |
| NOMINAL LUMINOUS FLUX    | 4800lm              |
| DELIVERED LUMEN OUTPUT   | 2708lm              |
| EFFICIENCY               | 56.4%               |
| WEIGHT                   | 2,10 Kg             |
| PROTECTION DEGREE        | IP40                |
| COLOUR TOLLERANCES       | SDCM 3              |
| PACKING DIMENSIONS       | 0,0 × 0,0 × 0,0 cm  |





Wall lighting fixture for interiors, with direct and indirect light emission. Body in extruded aluminium and cover in pickled sheet steel, with white, black, bronze, mat brass or titanium polyacrylic paint. Wall mounting bracket in bent steel sheet. Opal polycarbonate diffuser screens.



### Technical drawing

### Polar diagram