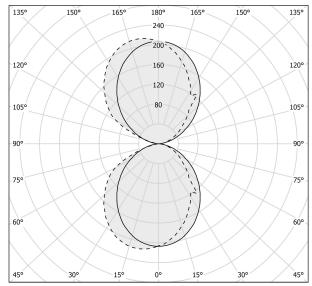

| integrated included   |
| NOMINAL LUMINOUS FLUX    | 4800lm                |
| DELIVERED LUMEN OUTPUT   | 2708lm                |
| EFFICIENCY               | 56.4%                 |
| WEIGHT                   | 2,10 Kg               |
| PROTECTION DEGREE        | IP40                  |
| COLOUR TOLLERANCES       | SDCM 3                |
| PACKING DIMENSIONS       | 0,0 x 0,0 x 0,0 cm    |
|                          |                       |

Wall lighting fixture for interiors, with direct and indirect light emission. Body in extruded aluminium and cover in pickled sheet steel, with white, black, bronze, mat brass or titanium polyacrylic paint.

Wall mounting bracket in bent steel sheet.

Opal polycarbonate diffuser screens.



#### Technical drawing

### Polar diagram