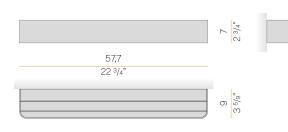

| 60Hz                |
| ELECTRICAL CONFIGURATION | dimmable (0-10V)    |
| DRIVER                   | integrated included |
| NOMINAL LUMINOUS FLUX    | 4800lm              |
| DELIVERED LUMEN OUTPUT   | 2708lm              |
| EFFICIENCY               | 56.4%               |
| WEIGHT                   | 4,63 lbs            |
| PROTECTION DEGREE        | IP40                |
| COLOUR TOLLERANCES       | SDCM 3              |
| PACKING DIMENSIONS       | 0,0 x 0,0 x 0,0 in  |



Wall lighting fixture for interiors, with direct and indirect light emission. Body in extruded aluminium and cover in pickled sheet steel, with white, black, bronze, mat brass or titanium polyacrylic paint. Wall mounting bracket in bent steel sheet. Opal polycarbonate diffuser screens.



#### Technical drawing



### Polar diagram

black