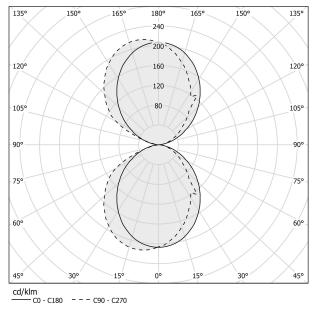

ECTRICAL CONFIGURATION | dimmable (0-10V)    |
| DRIVER                   | integrated included |
| NOMINAL LUMINOUS FLUX    | 4800lm              |
| DELIVERED LUMEN OUTPUT   | 2708lm              |
| EFFICIENCY               | 56.4%               |
| WEIGHT                   | 4,63 lbs            |
| PROTECTION DEGREE        | IP40                |
| COLOUR TOLLERANCES       | SDCM 3              |
| PACKING DIMENSIONS       | 0,0 x 0,0 x 0,0 in  |



Wall lighting fixture for interiors, with direct and indirect light emission. Body in extruded aluminium and cover in pickled sheet steel, with white, black, bronze, mat brass or titanium polyacrylic paint. Wall mounting bracket in bent steel sheet. Opal polycarbonate diffuser screens.



#### Technical drawing



### Polar diagram

black