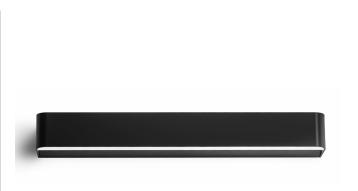

Wall lighting fixture for interiors, with direct and indirect light emission. Body in extruded aluminium and cover in pickled sheet steel, with white, black, bronze, mat brass or titanium polyacrylic paint. Wall mounting bracket in bent steel sheet. Opal polycarbonate diffuser screens.