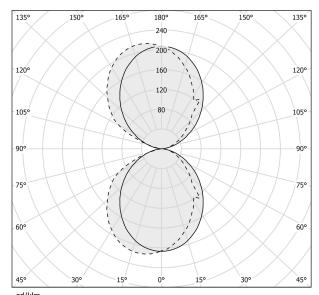

|
| DRIVER                   | integrated included |
| NOMINAL LUMINOUS FLUX    | 4652lm              |
| DELIVERED LUMEN OUTPUT   | 2628lm              |
| EFFICIENCY               | 56.5%               |
| WEIGHT                   | 2,10 Kg             |
| PROTECTION DEGREE        | IP40                |
| COLOUR TOLLERANCES       | SDCM 3              |
| PACKING DIMENSIONS       | 0,0 × 0,0 × 0,0 cm  |
|                          |                     |

Wall lighting fixture for interiors, with direct and indirect light emission. Body in extruded aluminium and cover in pickled sheet steel, with white, black, bronze, mat brass or titanium polyacrylic paint.

Wall mounting bracket in bent steel sheet.

Opal polycarbonate diffuser screens.



#### Technical drawing

### Polar diagram