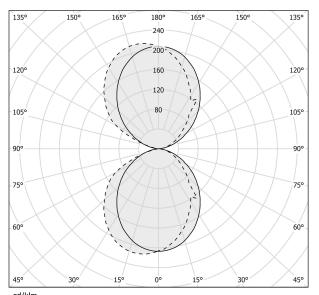

| integrated included   |
| NOMINAL LUMINOUS FLUX    | 4652lm                |
| DELIVERED LUMEN OUTPUT   | 2628lm                |
| EFFICIENCY               | 56.5%                 |
| WEIGHT                   | 2,10 Kg               |
| PROTECTION DEGREE        | IP40                  |
| COLOUR TOLLERANCES       | SDCM 3                |
| PACKING DIMENSIONS       | 0,0 x 0,0 x 0,0 cm    |
|                          |                       |

Wall lighting fixture for interiors, with direct and indirect light emission. Body in extruded aluminium and cover in pickled sheet steel, with white, black, bronze, mat brass or titanium polyacrylic paint.

Wall mounting bracket in bent steel sheet.

Opal polycarbonate diffuser screens.



#### Technical drawing

### Polar diagram