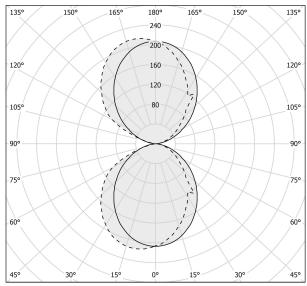

| integrated included   |
| NOMINAL LUMINOUS FLUX    | 1200lm                |
| DELIVERED LUMEN OUTPUT   | 677lm                 |
| EFFICIENCY               | 56.4%                 |
| WEIGHT                   | 0,85 Kg               |
| PROTECTION DEGREE        | IP40                  |
| COLOUR TOLLERANCES       | SDCM 3                |
| PACKING DIMENSIONS       | 12,0 x 24,0 x 13,0 cm |
|                          |                       |

Wall lighting fixture for interiors, with direct and indirect light emission. Body in extruded aluminium and cover in pickled sheet steel, with white, black, bronze, mat brass or titanium polyacrylic paint.

Wall mounting bracket in bent steel sheet.

Opal polycarbonate diffuser screens.



#### Technical drawing

### Polar diagram