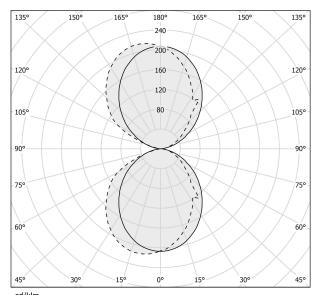

|
| DRIVER                   | integrated included |
| NOMINAL LUMINOUS FLUX    | 4800lm              |
| DELIVERED LUMEN OUTPUT   | 2708lm              |
| EFFICIENCY               | 56.4%               |
| WEIGHT                   | 2,10 Kg             |
| PROTECTION DEGREE        | IP40                |
| COLOUR TOLLERANCES       | SDCM 3              |
| PACKING DIMENSIONS       | 0,0 x 0,0 x 0,0 cm  |
|                          |                     |

Wall lighting fixture for interiors, with direct and indirect light emission. Body in extruded aluminium and cover in pickled sheet steel, with white, black, bronze, mat brass or titanium polyacrylic paint.

Wall mounting bracket in bent steel sheet.

Opal polycarbonate diffuser screens.



#### Technical drawing

### Polar diagram