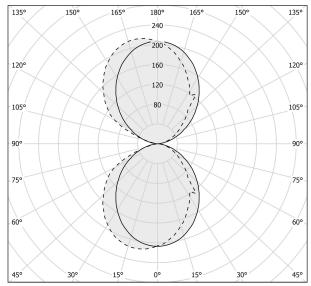

| integrated included   |
| NOMINAL LUMINOUS FLUX    | 1200lm                |
| DELIVERED LUMEN OUTPUT   | 677lm                 |
| EFFICIENCY               | 56.4%                 |
| WEIGHT                   | 0,85 Kg               |
| PROTECTION DEGREE        | IP40                  |
| COLOUR TOLLERANCES       | SDCM 3                |
| PACKING DIMENSIONS       | 12,0 x 24,0 x 13,0 cm |
|                          |                       |

Wall lighting fixture for interiors, with direct and indirect light emission. Body in extruded aluminium and cover in pickled sheet steel, with white, black, bronze, mat brass or titanium polyacrylic paint.

Wall mounting bracket in bent steel sheet.

Opal polycarbonate diffuser screens.



#### Technical drawing

### Polar diagram