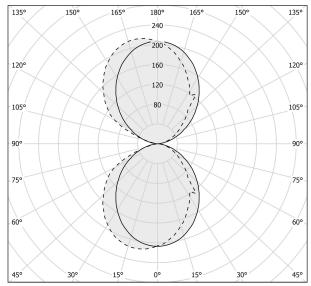

| integrated included   |
| NOMINAL LUMINOUS FLUX    | 1163lm                |
| DELIVERED LUMEN OUTPUT   | 657lm                 |
| EFFICIENCY               | 56.5%                 |
| WEIGHT                   | 0,85 Kg               |
| PROTECTION DEGREE        | IP40                  |
| COLOUR TOLLERANCES       | SDCM 3                |
| PACKING DIMENSIONS       | 12,0 x 24,0 x 13,0 cm |
|                          |                       |

Wall lighting fixture for interiors, with direct and indirect light emission. Body in extruded aluminium and cover in pickled sheet steel, with white, black, bronze, mat brass or titanium polyacrylic paint.

Wall mounting bracket in bent steel sheet.

Opal polycarbonate diffuser screens.



#### Technical drawing

### Polar diagram