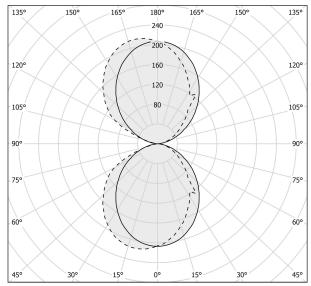

|
| DRIVER                   | integrated included |
| NOMINAL LUMINOUS FLUX    | 2400lm              |
| DELIVERED LUMEN OUTPUT   | 1354lm              |
| EFFICIENCY               | 56.4%               |
| WEIGHT                   | 1,20 Kg             |
| PROTECTION DEGREE        | IP40                |
| COLOUR TOLLERANCES       | SDCM 3              |
| PACKING DIMENSIONS       | 0,0 x 0,0 x 0,0 cm  |
|                          |                     |

Wall lighting fixture for interiors, with direct and indirect light emission. Body in extruded aluminium and cover in pickled sheet steel, with white, black, bronze, mat brass or titanium polyacrylic paint.

Wall mounting bracket in bent steel sheet.

Opal polycarbonate diffuser screens.



#### Technical drawing

### Polar diagram