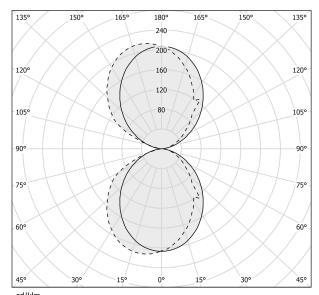

|
| ELECTRICAL CONFIGURATION | 120V ON-OFF         |
| DRIVER                   | integrated included |
| NOMINAL LUMINOUS FLUX    | 2326lm              |
| DELIVERED LUMEN OUTPUT   | 1314lm              |
| EFFICIENCY               | 56.5%               |
| WEIGHT                   | 1,20 Kg             |
| PROTECTION DEGREE        | IP40                |
| COLOUR TOLLERANCES       | SDCM 3              |
| PACKING DIMENSIONS       | 0,0 x 0,0 x 0,0 cm  |

Wall lighting fixture for interiors, with direct and indirect light emission. Body in extruded aluminium and cover in pickled sheet steel, with white, black, bronze, mat brass or titanium polyacrylic paint.

Wall mounting bracket in bent steel sheet.

Opal polycarbonate diffuser screens.



#### Technical drawing

### Polar diagram