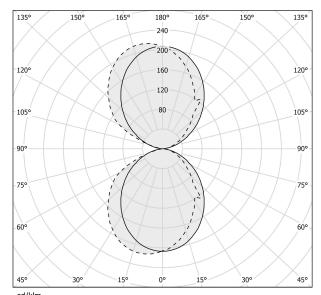

|
| ELECTRICAL CONFIGURATION | 120V ON-OFF         |
| DRIVER                   | integrated included |
| NOMINAL LUMINOUS FLUX    | 3489lm              |
| DELIVERED LUMEN OUTPUT   | 1971lm              |
| EFFICIENCY               | 56.5%               |
| WEIGHT                   | 1,70 Kg             |
| PROTECTION DEGREE        | IP40                |
| COLOUR TOLLERANCES       | SDCM 3              |
| PACKING DIMENSIONS       | 0,0 x 0,0 x 0,0 cm  |

Wall lighting fixture for interiors, with direct and indirect light emission. Body in extruded aluminium and cover in pickled sheet steel, with white, black, bronze, mat brass or titanium polyacrylic paint.

Wall mounting bracket in bent steel sheet.

Opal polycarbonate diffuser screens.



#### Technical drawing

### Polar diagram