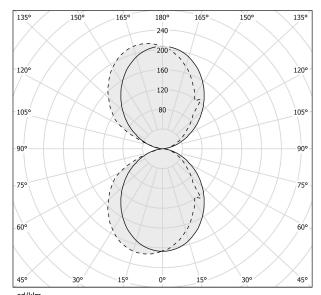

|
| DRIVER                   | integrated included |
| NOMINAL LUMINOUS FLUX    | 4800lm              |
| DELIVERED LUMEN OUTPUT   | 2708lm              |
| EFFICIENCY               | 56.4%               |
| WEIGHT                   | 2,10 Kg             |
| PROTECTION DEGREE        | IP40                |
| COLOUR TOLLERANCES       | SDCM 3              |
| PACKING DIMENSIONS       | 0,0 x 0,0 x 0,0 cm  |
|                          |                     |

Wall lighting fixture for interiors, with direct and indirect light emission. Body in extruded aluminium and cover in pickled sheet steel, with white, black, bronze, mat brass or titanium polyacrylic paint.

Wall mounting bracket in bent steel sheet.

Opal polycarbonate diffuser screens.



#### Technical drawing

### Polar diagram