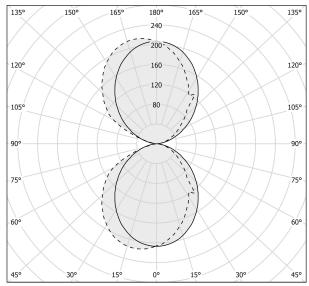

|
| DRIVER                   | integrated included |
| NOMINAL LUMINOUS FLUX    | 4652lm              |
| DELIVERED LUMEN OUTPUT   | 2628lm              |
| EFFICIENCY               | 56.5%               |
| WEIGHT                   | 2,10 Kg             |
| PROTECTION DEGREE        | IP40                |
| COLOUR TOLLERANCES       | SDCM 3              |
| PACKING DIMENSIONS       | 0,0 x 0,0 x 0,0 cm  |
|                          |                     |

Wall lighting fixture for interiors, with direct and indirect light emission. Body in extruded aluminium and cover in pickled sheet steel, with white, black, bronze, mat brass or titanium polyacrylic paint.

Wall mounting bracket in bent steel sheet.

Opal polycarbonate diffuser screens.



#### Technical drawing

### Polar diagram