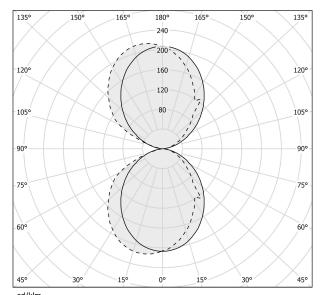

|
| ELECTRICAL CONFIGURATION | 120V ON-OFF         |
| DRIVER                   | integrated included |
| NOMINAL LUMINOUS FLUX    | 2400lm              |
| DELIVERED LUMEN OUTPUT   | 1354lm              |
| EFFICIENCY               | 56.4%               |
| WEIGHT                   | 1,20 Kg             |
| PROTECTION DEGREE        | IP40                |
| COLOUR TOLLERANCES       | SDCM 3              |
| PACKING DIMENSIONS       | 0,0 x 0,0 x 0,0 cm  |

Wall lighting fixture for interiors, with direct and indirect light emission. Body in extruded aluminium and cover in pickled sheet steel, with white, black, bronze, mat brass or titanium polyacrylic paint.

Wall mounting bracket in bent steel sheet.

Opal polycarbonate diffuser screens.



#### Technical drawing

### Polar diagram