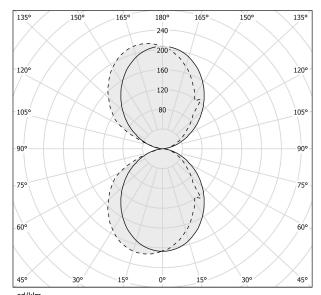

CONFIGURATION | 120V ON-OFF           |
| DRIVER                   | integrated included   |
| NOMINAL LUMINOUS FLUX    | 1163lm                |
| DELIVERED LUMEN OUTPUT   | 657lm                 |
| EFFICIENCY               | 56.5%                 |
| WEIGHT                   | 0,85 Kg               |
| PROTECTION DEGREE        | IP40                  |
| COLOUR TOLLERANCES       | SDCM 3                |
| PACKING DIMENSIONS       | 12,0 x 24,0 x 13,0 cm |

Wall lighting fixture for interiors, with direct and indirect light emission. Body in extruded aluminium and cover in pickled sheet steel, with white, black, bronze, mat brass or titanium polyacrylic paint.

Wall mounting bracket in bent steel sheet.

Opal polycarbonate diffuser screens.



#### Technical drawing

### Polar diagram