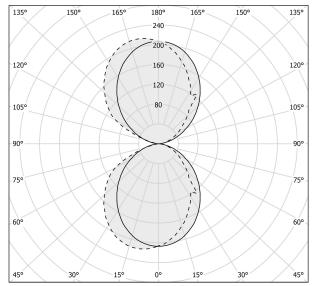

|
| DRIVER                   | integrated included |
| NOMINAL LUMINOUS FLUX    | 2400lm              |
| DELIVERED LUMEN OUTPUT   | 1354lm              |
| EFFICIENCY               | 56.4%               |
| WEIGHT                   | 1,20 Kg             |
| PROTECTION DEGREE        | IP40                |
| COLOUR TOLLERANCES       | SDCM 3              |
| PACKING DIMENSIONS       | 0,0 x 0,0 x 0,0 cm  |
|                          |                     |

Wall lighting fixture for interiors, with direct and indirect light emission. Body in extruded aluminium and cover in pickled sheet steel, with white, black, bronze, mat brass or titanium polyacrylic paint.

Wall mounting bracket in bent steel sheet.

Opal polycarbonate diffuser screens.



#### Technical drawing

### Polar diagram



<u>cd/klm</u> C0 - C180 - - - C90 - C270