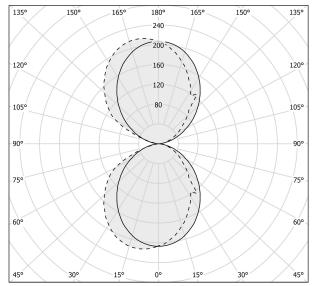

| integrated included   |
| NOMINAL LUMINOUS FLUX    | 1200lm                |
| DELIVERED LUMEN OUTPUT   | 677lm                 |
| EFFICIENCY               | 56.4%                 |
| WEIGHT                   | 0,85 Kg               |
| PROTECTION DEGREE        | IP40                  |
| COLOUR TOLLERANCES       | SDCM 3                |
| PACKING DIMENSIONS       | 12,0 x 24,0 x 13,0 cm |
|                          |                       |

Wall lighting fixture for interiors, with direct and indirect light emission. Body in extruded aluminium and cover in pickled sheet steel, with white, black, bronze, mat brass or titanium polyacrylic paint.

Wall mounting bracket in bent steel sheet.

Opal polycarbonate diffuser screens.



#### Technical drawing

### Polar diagram