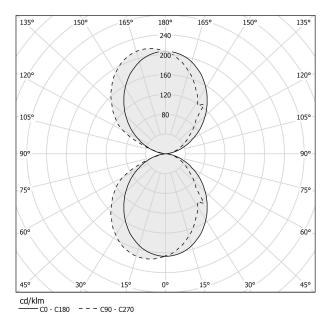

TION | 120V ON-OFF           |
| DRIVER                   | integrated included   |
| NOMINAL LUMINOUS FLUX    | 1163lm                |
| DELIVERED LUMEN OUTPUT   | 657lm                 |
| EFFICIENCY               | 56.5%                 |
| WEIGHT                   | 0,85 Kg               |
| PROTECTION DEGREE        | IP40                  |
| COLOUR TOLLERANCES       | SDCM 3                |
| PACKING DIMENSIONS       | 12,0 x 24,0 x 13,0 cm |

titanium



Wall lighting fixture for interiors, with direct and indirect light emission. Body in extruded aluminium and cover in pickled sheet steel, with white, black, bronze, mat brass or titanium polyacrylic paint. Wall mounting bracket in bent steel sheet. Opal polycarbonate diffuser screens.



### Technical drawing

### Polar diagram