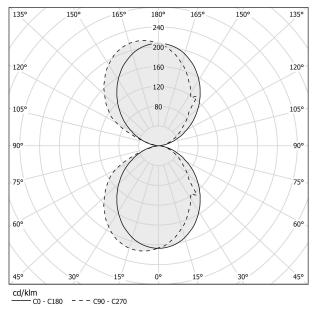

| ELECTRICAL CONFIGURATION | 120V ON-OFF         |
| DRIVER                   | integrated included |
| NOMINAL LUMINOUS FLUX    | 1200lm              |
| DELIVERED LUMEN OUTPUT   | 677lm               |
| EFFICIENCY               | 56.4%               |
| WEIGHT                   | 1,87 lbs            |
| PROTECTION DEGREE        | IP40                |
| COLOUR TOLLERANCES       | SDCM 3              |
| PACKING DIMENSIONS       | 4,7 x 9,5 x 5,1 in  |





Wall lighting fixture for interiors, with direct and indirect light emission. Body in extruded aluminium and cover in pickled sheet steel, with white, black, bronze, mat brass or titanium polyacrylic paint. Wall mounting bracket in bent steel sheet. Opal polycarbonate diffuser screens.



#### Technical drawing



### Polar diagram