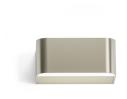

Wall lighting fixture for interiors, with direct and indirect light emission. Body in extruded aluminium and cover in pickled sheet steel, with white, black, bronze, mat brass or titanium polyacrylic paint. Wall mounting bracket in bent steel sheet. Opal polycarbonate diffuser screens.