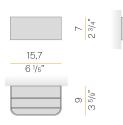

60Hz                |
| ELECTRICAL CONFIGURATION | 120V ON-OFF         |
| DRIVER                   | integrated included |
| NOMINAL LUMINOUS FLUX    | 1200lm              |
| DELIVERED LUMEN OUTPUT   | 677lm               |
| EFFICIENCY               | 56.4%               |
| WEIGHT                   | 1,87 lbs            |
| PROTECTION DEGREE        | IP40                |
| COLOUR TOLLERANCES       | SDCM 3              |
| PACKING DIMENSIONS       | 4,7 x 9,5 x 5,1 in  |





Wall lighting fixture for interiors, with direct and indirect light emission. Body in extruded aluminium and cover in pickled sheet steel, with white, black, bronze, mat brass or titanium polyacrylic paint. Wall mounting bracket in bent steel sheet. Opal polycarbonate diffuser screens.



#### Technical drawing



### Polar diagram