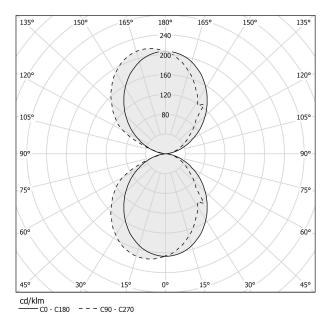

ELECTRICAL CONFIGURATION | 120V ON-OFF         |
| DRIVER                   | integrated included |
| NOMINAL LUMINOUS FLUX    | 2400lm              |
| DELIVERED LUMEN OUTPUT   | 1354lm              |
| EFFICIENCY               | 56.4%               |
| WEIGHT                   | 1,20 Kg             |
| PROTECTION DEGREE        | IP40                |
| COLOUR TOLLERANCES       | SDCM 3              |
| PACKING DIMENSIONS       | 0,0 x 0,0 x 0,0 cm  |

titanium



Wall lighting fixture for interiors, with direct and indirect light emission. Body in extruded aluminium and cover in pickled sheet steel, with white, black, bronze, mat brass or titanium polyacrylic paint. Wall mounting bracket in bent steel sheet. Opal polycarbonate diffuser screens.



## Technical drawing

## Polar diagram