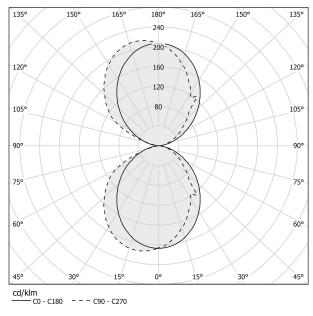

CTRICAL CONFIGURATION | dimmable (0-10V)    |
| DRIVER                   | integrated included |
| NOMINAL LUMINOUS FLUX    | 2400lm              |
| DELIVERED LUMEN OUTPUT   | 1354lm              |
| EFFICIENCY               | 56.4%               |
| WEIGHT                   | 2,65 lbs            |
| PROTECTION DEGREE        | IP40                |
| COLOUR TOLLERANCES       | SDCM 3              |
| PACKING DIMENSIONS       | 0,0 × 0,0 × 0,0 in  |



Wall lighting fixture for interiors, with direct and indirect light emission. Body in extruded aluminium and cover in pickled sheet steel, with white, black, bronze, mat brass or titanium polyacrylic paint. Wall mounting bracket in bent steel sheet. Opal polycarbonate diffuser screens.



### Technical drawing



## Polar diagram

titanium