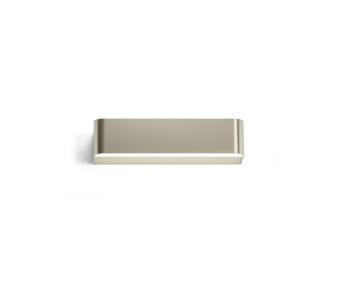

Wall lighting fixture for interiors, with direct and indirect light emission. Body in extruded aluminium and cover in pickled sheet steel, with white, black, bronze, mat brass or titanium polyacrylic paint. Wall mounting bracket in bent steel sheet. Opal polycarbonate diffuser screens.