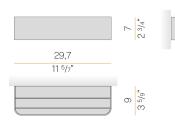

| 60Hz                |
| ELECTRICAL CONFIGURATION | dimmable (0-10V)    |
| DRIVER                   | integrated included |
| NOMINAL LUMINOUS FLUX    | 2400lm              |
| DELIVERED LUMEN OUTPUT   | 1354lm              |
| EFFICIENCY               | 56.4%               |
| WEIGHT                   | 2,65 lbs            |
| PROTECTION DEGREE        | IP40                |
| COLOUR TOLLERANCES       | SDCM 3              |
| PACKING DIMENSIONS       | 0,0 × 0,0 × 0,0 in  |



Wall lighting fixture for interiors, with direct and indirect light emission. Body in extruded aluminium and cover in pickled sheet steel, with white, black, bronze, mat brass or titanium polyacrylic paint. Wall mounting bracket in bent steel sheet. Opal polycarbonate diffuser screens.



### Technical drawing



## Polar diagram

titanium