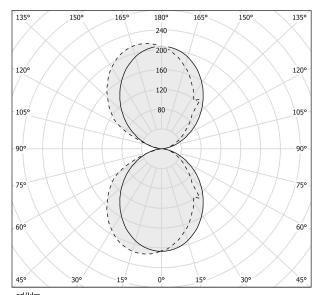

|
| DRIVER                   | integrated included |
| NOMINAL LUMINOUS FLUX    | 3600lm              |
| DELIVERED LUMEN OUTPUT   | 2031lm              |
| EFFICIENCY               | 56.4%               |
| WEIGHT                   | 1,70 Kg             |
| PROTECTION DEGREE        | IP40                |
| COLOUR TOLLERANCES       | SDCM 3              |
| PACKING DIMENSIONS       | 0,0 × 0,0 × 0,0 cm  |
|                          |                     |

Wall lighting fixture for interiors, with direct and indirect light emission. Body in extruded aluminium and cover in pickled sheet steel, with white, black, bronze, mat brass or titanium polyacrylic paint.

Wall mounting bracket in bent steel sheet.

Opal polycarbonate diffuser screens.



#### Technical drawing

### Polar diagram