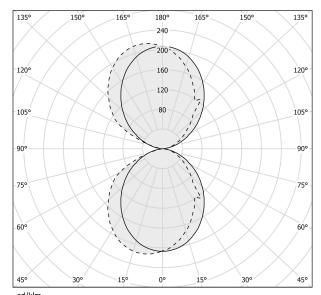

|
| DRIVER                   | integrated included |
| NOMINAL LUMINOUS FLUX    | 3489lm              |
| DELIVERED LUMEN OUTPUT   | 1971lm              |
| EFFICIENCY               | 56.5%               |
| WEIGHT                   | 1,70 Kg             |
| PROTECTION DEGREE        | IP40                |
| COLOUR TOLLERANCES       | SDCM 3              |
| PACKING DIMENSIONS       | 0,0 x 0,0 x 0,0 cm  |
|                          |                     |

Wall lighting fixture for interiors, with direct and indirect light emission. Body in extruded aluminium and cover in pickled sheet steel, with white, black, bronze, mat brass or titanium polyacrylic paint.

Wall mounting bracket in bent steel sheet.

Opal polycarbonate diffuser screens.



#### Technical drawing

### Polar diagram