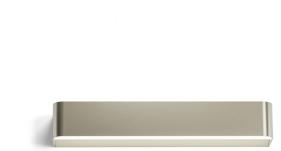

Wall lighting fixture for interiors, with direct and indirect light emission. Body in extruded aluminium and cover in pickled sheet steel, with white, black, bronze, mat brass or titanium polyacrylic paint. Wall mounting bracket in bent steel sheet. Opal polycarbonate diffuser screens.