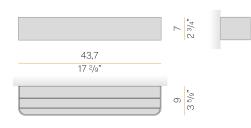

| 60Hz                |
| ELECTRICAL CONFIGURATION | dimmable (0-10V)    |
| DRIVER                   | integrated included |
| NOMINAL LUMINOUS FLUX    | 3600lm              |
| DELIVERED LUMEN OUTPUT   | 2031lm              |
| EFFICIENCY               | 56.4%               |
| WEIGHT                   | 3,75 lbs            |
| PROTECTION DEGREE        | IP40                |
| COLOUR TOLLERANCES       | SDCM 3              |
| PACKING DIMENSIONS       | 0,0 x 0,0 x 0,0 in  |



Wall lighting fixture for interiors, with direct and indirect light emission. Body in extruded aluminium and cover in pickled sheet steel, with white, black, bronze, mat brass or titanium polyacrylic paint. Wall mounting bracket in bent steel sheet. Opal polycarbonate diffuser screens.



#### Technical drawing



### Polar diagram

titanium