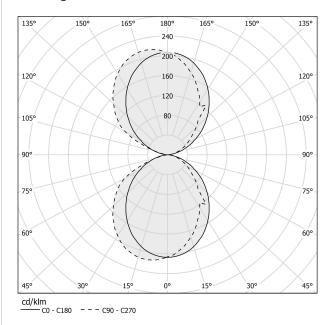

RICAL CONFIGURATION | dimmable (0-10V)    |
| DRIVER                   | integrated included |
| NOMINAL LUMINOUS FLUX    | 3600lm              |
| DELIVERED LUMEN OUTPUT   | 2031lm              |
| EFFICIENCY               | 56.4%               |
| WEIGHT                   | 3,75 lbs            |
| PROTECTION DEGREE        | IP40                |
| COLOUR TOLLERANCES       | SDCM 3              |
| PACKING DIMENSIONS       | 0,0 x 0,0 x 0,0 in  |



Wall lighting fixture for interiors, with direct and indirect light emission. Body in extruded aluminium and cover in pickled sheet steel, with white, black, bronze, mat brass or titanium polyacrylic paint. Wall mounting bracket in bent steel sheet. Opal polycarbonate diffuser screens.



#### Technical drawing



### Polar diagram

titanium