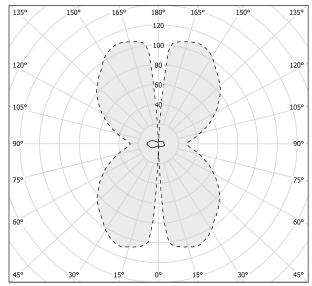

INOUS FLUX    | 1024lm                |
| DELIVERED LUMEN OUTPUT   | 796lm                 |
| EFFICIENCY               | 77.7%                 |
| WEIGHT                   | 0,62 Kg               |
| PROTECTION DEGREE        | IP40                  |
| COLOUR TOLLERANCES       | SDCM 3                |
| PACKING DIMENSIONS       | 31,0 x 31,0 x 20,0 cm |
|                          |                       |

Wall lighting fixture for interiors, with direct and indirect light emission.

Pickled sheet metal wall bracket in polyacrylic paint.

Pickled sheet metal wall plate in polyacrylic paint.

Bended extruded aluminium structure in white, black, bronze, mat brass or titanium polyacrylic paint.

Extruded polycarbonate diffuser with opaline finish.



## Technical drawing

## Polar diagram



<u>cd/klm</u> C0 - C180 - - - C90 - C270