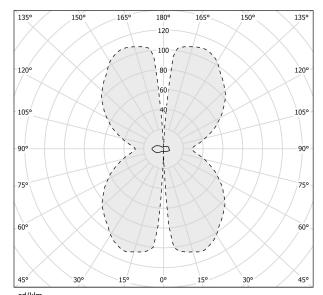

INOUS FLUX    | 1024lm                |
| DELIVERED LUMEN OUTPUT   | 796lm                 |
| EFFICIENCY               | 77.7%                 |
| WEIGHT                   | 0,62 Kg               |
| PROTECTION DEGREE        | IP40                  |
| COLOUR TOLLERANCES       | SDCM 3                |
| PACKING DIMENSIONS       | 31,0 x 31,0 x 20,0 cm |
|                          |                       |

Wall lighting fixture for interiors, with direct and indirect light emission.

Pickled sheet metal wall bracket in polyacrylic paint.

Pickled sheet metal wall plate in polyacrylic paint.

Bended extruded aluminium structure in white, black, bronze, mat brass or titanium polyacrylic paint.

Extruded polycarbonate diffuser with opaline finish.



## Technical drawing

## Polar diagram



<u>cd/klm</u> C0 - C180 - - - C90 - C270