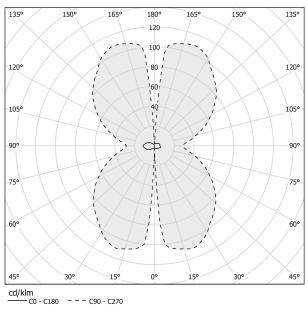

| integrated included   |
| NOMINAL LUMINOUS FLUX    | 1024lm                |
| DELIVERED LUMEN OUTPUT   | 796lm                 |
| EFFICIENCY               | 77.7%                 |
| WEIGHT                   | 0,62 Kg               |
| PROTECTION DEGREE        | IP40                  |
| COLOUR TOLLERANCES       | SDCM 3                |
| PACKING DIMENSIONS       | 31,0 x 31,0 x 20,0 cm |



#### Technical drawing

black



Wall lighting fixture for interiors, with direct and indirect light emission. Pickled sheet metal wall bracket in polyacrylic paint. Pickled sheet metal wall plate in polyacrylic paint. Bended extruded aluminium structure in white, black, bronze, mat brass or titanium polyacrylic paint.

Extruded polycarbonate diffuser with opaline finish.

### Polar diagram