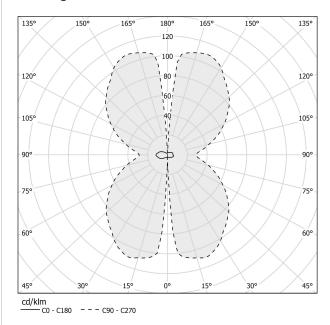

| integrated included  |
| NOMINAL LUMINOUS FLUX    | 1024lm               |
| DELIVERED LUMEN OUTPUT   | 796lm                |
| EFFICIENCY               | 77.7%                |
| WEIGHT                   | 1,37 lbs             |
| PROTECTION DEGREE        | IP40                 |
| COLOUR TOLLERANCES       | SDCM 3               |
| PACKING DIMENSIONS       | 12,2 x 12,2 x 7,9 in |



Wall lighting fixture for interiors, with direct and indirect light emission. Pickled sheet metal wall bracket in polyacrylic paint. Pickled sheet metal wall plate in polyacrylic paint. Bended extruded aluminium structure in white, black, bronze, mat brass or titanium polyacrylic paint.

Extruded polycarbonate diffuser with opaline finish.



#### **Technical drawing**





#### Polar diagram