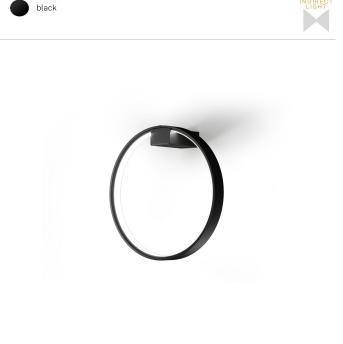

Wall lighting fixture for interiors, with direct and indirect light emission. Pickled sheet metal wall bracket in polyacrylic paint. Pickled sheet metal wall plate in polyacrylic paint. Bended extruded aluminium structure in white, black, bronze, mat brass or titanium polyacrylic paint.

Extruded polycarbonate diffuser with opaline finish.