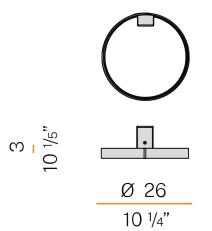

|
| DRIVER                   | integrated included  |
| NOMINAL LUMINOUS FLUX    | 1024lm               |
| DELIVERED LUMEN OUTPUT   | 796lm                |
| EFFICIENCY               | 77.7%                |
| WEIGHT                   | 1,37 lbs             |
| PROTECTION DEGREE        | IP40                 |
| COLOUR TOLLERANCES       | SDCM 3               |
| PACKING DIMENSIONS       | 12,2 x 12,2 x 7,9 in |



Wall lighting fixture for interiors, with direct and indirect light emission. Pickled sheet metal wall bracket in polyacrylic paint. Pickled sheet metal wall plate in polyacrylic paint. Bended extruded aluminium structure in white, black, bronze, mat brass or titanium polyacrylic paint.

Extruded polycarbonate diffuser with opaline finish.



#### **Technical drawing**





#### Polar diagram