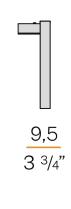

|
| DRIVER                   | integrated included  |
| NOMINAL LUMINOUS FLUX    | 1024lm               |
| DELIVERED LUMEN OUTPUT   | 796lm                |
| EFFICIENCY               | 77.7%                |
| WEIGHT                   | 1,37 lbs             |
| PROTECTION DEGREE        | IP40                 |
| COLOUR TOLLERANCES       | SDCM 3               |
| PACKING DIMENSIONS       | 12,2 x 12,2 x 7,9 in |



Wall lighting fixture for interiors, with direct and indirect light emission. Pickled sheet metal wall bracket in polyacrylic paint. Pickled sheet metal wall plate in polyacrylic paint. Bended extruded aluminium structure in white, black, bronze, mat brass or titanium polyacrylic paint.

Extruded polycarbonate diffuser with opaline finish.



#### **Technical drawing**





#### Polar diagram