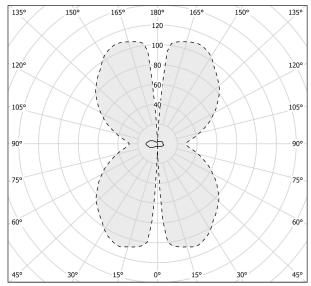

INOUS FLUX    | 1024lm                |
| DELIVERED LUMEN OUTPUT   | 796lm                 |
| EFFICIENCY               | 77.7%                 |
| WEIGHT                   | 0,62 Kg               |
| PROTECTION DEGREE        | IP40                  |
| COLOUR TOLLERANCES       | SDCM 3                |
| PACKING DIMENSIONS       | 31,0 x 31,0 x 20,0 cm |
|                          |                       |

Wall lighting fixture for interiors, with direct and indirect light emission.

Pickled sheet metal wall bracket in polyacrylic paint.

Pickled sheet metal wall plate in polyacrylic paint.

Bended extruded aluminium structure in white, black, bronze, mat brass or titanium polyacrylic paint.

Extruded polycarbonate diffuser with opaline finish.



## Technical drawing

## Polar diagram