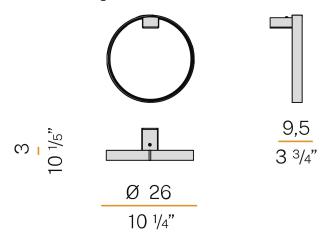

#### **Technical drawing**

## Spec sheet

| CODE                     | A153U17.025.0550     |
|--------------------------|----------------------|
| SYSTEM POWER CONSUMPTION | 13W                  |
| EFFICACY                 | 61.23lm/W            |
| LIGHT SOURCE             | LED                  |
| LIGHT SOURCE LIFETIME    | L70 (B50) 60.000h    |
| COLOUR TEMPERATURE       | 2700K Ra>90          |
| LIGHT DISTRIBUTION       | diffused             |
| POWER SUPPLY             | 120V AC              |
| FREQUENCY                | 60Hz                 |
| ELECTRICAL CONFIGURATION | 120V ON-OFF          |
| DRIVER                   | integrated included  |
| NOMINAL LUMINOUS FLUX    | 1024lm               |
| DELIVERED LUMEN OUTPUT   | 796lm                |
| EFFICIENCY               | 77.7%                |
| WEIGHT                   | 1,37 lbs             |
| PROTECTION DEGREE        | IP40                 |
| COLOUR TOLLERANCES       | SDCM 3               |
| PACKING DIMENSIONS       | 12,2 x 12,2 x 7,9 in |
| -                        |                      |

Wall lighting fixture for interiors, with direct and indirect light emission.

Pickled sheet metal wall bracket in polyacrylic paint.

Pickled sheet metal wall plate in polyacrylic paint.

Bended extruded aluminium structure in white, black, bronze, mat brass or titanium polyacrylic paint.

Extruded polycarbonate diffuser with opaline finish.