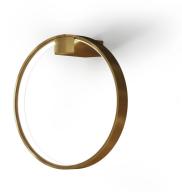

Wall lighting fixture for interiors, with direct and indirect light emission.

Pickled sheet metal wall bracket in polyacrylic paint.

Pickled sheet metal wall plate in polyacrylic paint.

Bended extruded aluminium structure in white, black, bronze, mat brass or titanium polyacrylic paint.

Extruded polycarbonate diffuser with opaline finish.