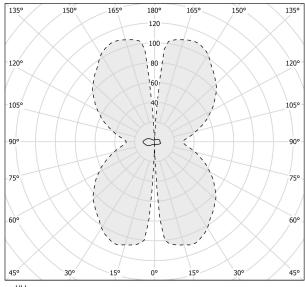

#### Polar diagram

## Spec sheet

| CODE                     | A153U17.025.0550     |
|--------------------------|----------------------|
| SYSTEM POWER CONSUMPTION | 13W                  |
| EFFICACY                 | 61.23lm/W            |
| LIGHT SOURCE             | LED                  |
| LIGHT SOURCE LIFETIME    | L70 (B50) 60.000h    |
| COLOUR TEMPERATURE       | 2700K Ra>90          |
| LIGHT DISTRIBUTION       | diffused             |
| POWER SUPPLY             | 120V AC              |
| FREQUENCY                | 60Hz                 |
| ELECTRICAL CONFIGURATION | 120V ON-OFF          |
| DRIVER                   | integrated included  |
| NOMINAL LUMINOUS FLUX    | 1024lm               |
| DELIVERED LUMEN OUTPUT   | 796lm                |
| EFFICIENCY               | 77.7%                |
| WEIGHT                   | 1,37 lbs             |
| PROTECTION DEGREE        | IP40                 |
| COLOUR TOLLERANCES       | SDCM 3               |
| PACKING DIMENSIONS       | 12,2 x 12,2 x 7,9 in |
| -                        |                      |