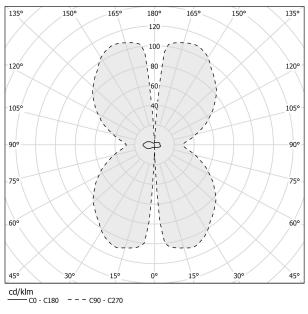

| integrated included   |
| NOMINAL LUMINOUS FLUX    | 1024lm                |
| DELIVERED LUMEN OUTPUT   | 796lm                 |
| EFFICIENCY               | 77.7%                 |
| WEIGHT                   | 0,62 Kg               |
| PROTECTION DEGREE        | IP40                  |
| COLOUR TOLLERANCES       | SDCM 3                |
| PACKING DIMENSIONS       | 31,0 x 31,0 x 20,0 cm |



#### Technical drawing

bronze



Wall lighting fixture for interiors, with direct and indirect light emission. Pickled sheet metal wall bracket in polyacrylic paint. Pickled sheet metal wall plate in polyacrylic paint. Bended extruded aluminium structure in white, black, bronze, mat brass or titanium polyacrylic paint.

Extruded polycarbonate diffuser with opaline finish.

### Polar diagram