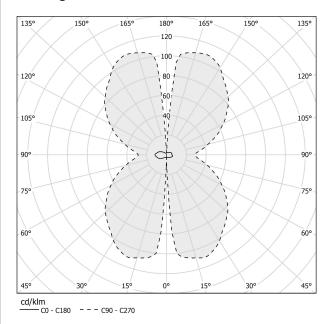

| integrated included   |
| NOMINAL LUMINOUS FLUX    | 1024lm                |
| DELIVERED LUMEN OUTPUT   | 796lm                 |
| EFFICIENCY               | 77.7%                 |
| WEIGHT                   | 0,62 Kg               |
| PROTECTION DEGREE        | IP40                  |
| COLOUR TOLLERANCES       | SDCM 3                |
| PACKING DIMENSIONS       | 31,0 x 31,0 x 20,0 cm |



#### Technical drawing









Wall lighting fixture for interiors, with direct and indirect light emission. Pickled sheet metal wall bracket in polyacrylic paint. Pickled sheet metal wall plate in polyacrylic paint. Bended extruded aluminium structure in white, black, bronze, mat brass or titanium polyacrylic paint.

Extruded polycarbonate diffuser with opaline finish.

### Polar diagram