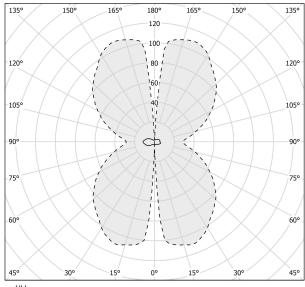

#### Polar diagram

## Spec sheet

| CODE                     | A153U19.025.0550     |
|--------------------------|----------------------|
| SYSTEM POWER CONSUMPTION | 13W                  |
| EFFICACY                 | 61.23lm/W            |
| LIGHT SOURCE             | LED                  |
| LIGHT SOURCE LIFETIME    | L70 (B50) 60.000h    |
| COLOUR TEMPERATURE       | 2700K Ra>90          |
| LIGHT DISTRIBUTION       | diffused             |
| POWER SUPPLY             | 120V AC              |
| FREQUENCY                | 60Hz                 |
| ELECTRICAL CONFIGURATION | 120V ON-OFF          |
| DRIVER                   | integrated included  |
| NOMINAL LUMINOUS FLUX    | 1024lm               |
| DELIVERED LUMEN OUTPUT   | 796lm                |
| EFFICIENCY               | 77.7%                |
| WEIGHT                   | 1,37 lbs             |
| PROTECTION DEGREE        | IP40                 |
| COLOUR TOLLERANCES       | SDCM 3               |
| PACKING DIMENSIONS       | 12,2 x 12,2 x 7,9 in |
|                          |                      |