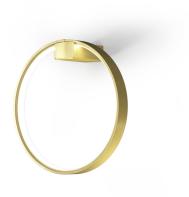

Wall lighting fixture for interiors, with direct and indirect light emission.

Pickled sheet metal wall bracket in polyacrylic paint.

Pickled sheet metal wall plate in polyacrylic paint.

Bended extruded aluminium structure in white, black, bronze, mat brass or titanium polyacrylic paint.

Extruded polycarbonate diffuser with opaline finish.