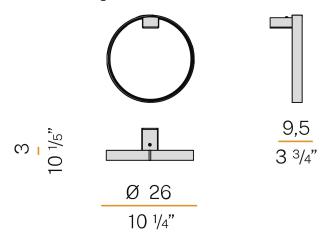

#### **Technical drawing**

## Spec sheet

| CODE                     | A153U19.025.0550     |
|--------------------------|----------------------|
| SYSTEM POWER CONSUMPTION | 13W                  |
| EFFICACY                 | 61.23lm/W            |
| LIGHT SOURCE             | LED                  |
| LIGHT SOURCE LIFETIME    | L70 (B50) 60.000h    |
| COLOUR TEMPERATURE       | 2700K Ra>90          |
| LIGHT DISTRIBUTION       | diffused             |
| POWER SUPPLY             | 120V AC              |
| FREQUENCY                | 60Hz                 |
| ELECTRICAL CONFIGURATION | 120V ON-OFF          |
| DRIVER                   | integrated included  |
| NOMINAL LUMINOUS FLUX    | 1024lm               |
| DELIVERED LUMEN OUTPUT   | 796lm                |
| EFFICIENCY               | 77.7%                |
| WEIGHT                   | 1,37 lbs             |
| PROTECTION DEGREE        | IP40                 |
| COLOUR TOLLERANCES       | SDCM 3               |
| PACKING DIMENSIONS       | 12,2 x 12,2 x 7,9 in |
|                          |                      |