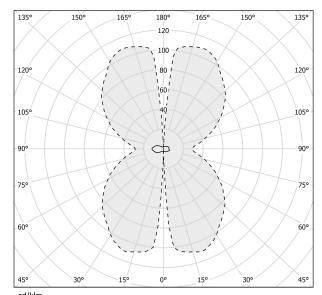

US FLUX    | 1024lm                |
| DELIVERED LUMEN OUTPUT   | 796lm                 |
| EFFICIENCY               | 77.7%                 |
| WEIGHT                   | 0,62 Kg               |
| PROTECTION DEGREE        | IP40                  |
| COLOUR TOLLERANCES       | SDCM 3                |
| PACKING DIMENSIONS       | 31,0 x 31,0 x 20,0 cm |
|                          |                       |

Wall lighting fixture for interiors, with direct and indirect light emission.

Pickled sheet metal wall bracket in polyacrylic paint.

Pickled sheet metal wall plate in polyacrylic paint.

Bended extruded aluminium structure in white, black, bronze, mat brass or titanium polyacrylic paint.

Extruded polycarbonate diffuser with opaline finish.



#### Technical drawing

### Polar diagram