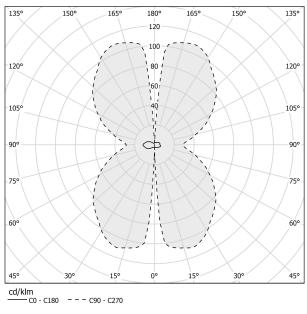

| integrated included   |
| NOMINAL LUMINOUS FLUX    | 1024lm                |
| DELIVERED LUMEN OUTPUT   | 796lm                 |
| EFFICIENCY               | 77.7%                 |
| WEIGHT                   | 0,62 Kg               |
| PROTECTION DEGREE        | IP40                  |
| COLOUR TOLLERANCES       | SDCM 3                |
| PACKING DIMENSIONS       | 31,0 x 31,0 x 20,0 cm |



#### Technical drawing

titanium



Wall lighting fixture for interiors, with direct and indirect light emission. Pickled sheet metal wall bracket in polyacrylic paint. Pickled sheet metal wall plate in polyacrylic paint. Bended extruded aluminium structure in white, black, bronze, mat brass or titanium polyacrylic paint.

Extruded polycarbonate diffuser with opaline finish.

### Polar diagram