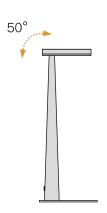

ANCES       | SDCM 3                   |
| PACKING DIMENSIONS       | 17,0 x 40,0 x 16,0 cm    |
|                          |                          |

Table lighting fixture for interiors, with swivelling light beam.

Pickled sheet metal bearing base in polyacrylic paint.

Body in tapered steel tube in white, black, bronze, mat brass or titanium polyacrylic paint.

Turned brass joint in polyacrylic paint.

Die-cast aluminium structure in polyacrylic paint.

Die-cast aluminium swivelling head in polyacrylic paint.

Modelled acrylic diffuser with mat finish.

Aluminium closing disk in polyacrylic paint.

Push-button to adjust luminosity according to 5 levels of visual comfort.

Equipped with a 1,4m (55,1") long power cable with jack connector and adapter plug.



### Technical drawing







### Polar diagram



<u>cd/klm</u> \_\_\_\_\_ co - c180 \_ - - - c90 - c270