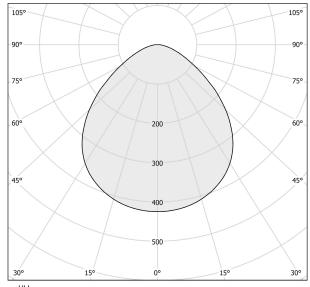

|
| PACKING DIMENSIONS       | 17,0 x 40,0 x 16,0 cm    |
|                          |                          |

Table lighting fixture for interiors, with swivelling light beam.

Pickled sheet metal bearing base in polyacrylic paint.

Body in tapered steel tube in white, black, bronze, mat brass or titanium polyacrylic paint.

Turned brass joint in polyacrylic paint.

Die-cast aluminium structure in polyacrylic paint.

Die-cast aluminium swivelling head in polyacrylic paint.

Modelled acrylic diffuser with mat finish.

Aluminium closing disk in polyacrylic paint.

Push-button to adjust luminosity according to 5 levels of visual comfort.

Equipped with a 1,4m (55,1") long power cable with jack connector and adapter plug.



### Technical drawing







### Polar diagram



<u>cd/klm</u> \_\_\_\_\_ co - c180 \_ - - - c90 - c270