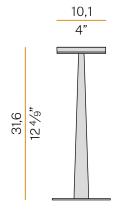

ERANCES       | SDCM 3                   |
| PACKING DIMENSIONS       | 17,0 x 40,0 x 16,0 cm    |
|                          |                          |

Table lighting fixture for interiors, with swivelling light beam.

Pickled sheet metal bearing base in polyacrylic paint.

Body in tapered steel tube in white, black, bronze, mat brass or titanium polyacrylic paint.

Turned brass joint in polyacrylic paint.

Die-cast aluminium structure in polyacrylic paint.

Die-cast aluminium swivelling head in polyacrylic paint.

Modelled acrylic diffuser with mat finish.

Aluminium closing disk in polyacrylic paint.

Push-button to adjust luminosity according to 5 levels of visual comfort.

Equipped with a 1,4m (55,1") long power cable with jack connector and adapter plug.



### Technical drawing







### Polar diagram



<u>cd/klm</u> \_\_\_\_\_ co - c180 \_ - - - c90 - c270