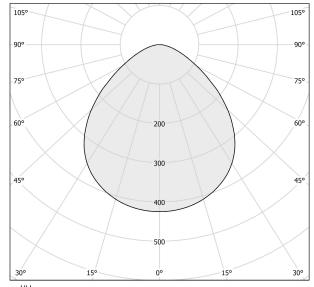

3                   |
| PACKING DIMENSIONS       | 17,0 x 40,0 x 16,0 cm    |
|                          |                          |

Table lighting fixture for interiors, with swivelling light beam.

Pickled sheet metal bearing base in polyacrylic paint.

Body in tapered steel tube in white, black, bronze, mat brass or titanium polyacrylic paint.

Turned brass joint in polyacrylic paint.

Die-cast aluminium structure in polyacrylic paint.

Die-cast aluminium swivelling head in polyacrylic paint.

Modelled acrylic diffuser with mat finish.

Aluminium closing disk in polyacrylic paint.

Push-button to adjust luminosity according to 5 levels of visual comfort.

Equipped with a 1,4m (55,1") long power cable with jack connector and adapter plug.



# Technical drawing







# Polar diagram



<u>cd/klm</u> \_\_\_\_\_ co - c180 \_ - - - c90 - c270