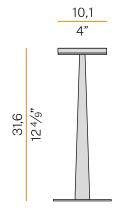

LLERANCES       | SDCM 3                   |
| PACKING DIMENSIONS       | 17,0 x 40,0 x 16,0 cm    |
|                          |                          |

Table lighting fixture for interiors, with swivelling light beam.

Pickled sheet metal bearing base in polyacrylic paint.

Body in tapered steel tube in white, black, bronze, mat brass or titanium polyacrylic paint.

Turned brass joint in polyacrylic paint.

Die-cast aluminium structure in polyacrylic paint.

Die-cast aluminium swivelling head in polyacrylic paint.

Modelled acrylic diffuser with mat finish.

Aluminium closing disk in polyacrylic paint.

Push-button to adjust luminosity according to 5 levels of visual comfort.

Equipped with a 1,4m (55,1") long power cable with jack connector and adapter plug.



# Technical drawing







# Polar diagram



<u>cd/klm</u> \_\_\_\_\_ co - c180 \_ - - - c90 - c270