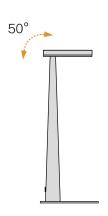

ERANCES       | SDCM 3                   |
| PACKING DIMENSIONS       | 17,0 x 40,0 x 16,0 cm    |
|                          |                          |

Table lighting fixture for interiors, with swivelling light beam.

Pickled sheet metal bearing base in polyacrylic paint.

Body in tapered steel tube in white, black, bronze, mat brass or titanium polyacrylic paint.

Turned brass joint in polyacrylic paint.

Die-cast aluminium structure in polyacrylic paint.

Die-cast aluminium swivelling head in polyacrylic paint.

Modelled acrylic diffuser with mat finish.

Aluminium closing disk in polyacrylic paint.

Push-button to adjust luminosity according to 5 levels of visual comfort.

Equipped with a 1,4m (55,1") long power cable with jack connector and adapter plug.



# Technical drawing







# Polar diagram



<u>cd/klm</u> \_\_\_\_\_ co - c180 \_ - - - c90 - c270