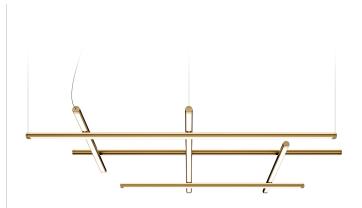

Pendant lighting fixture for interiors, with direct and indirect light emission. Extruded aluminium structure in white, mat black, bronze, mat brass or titanium polyacrylic paint.

Joints in turned brass and die-cast aluminium in polyacrylic paint. Die-