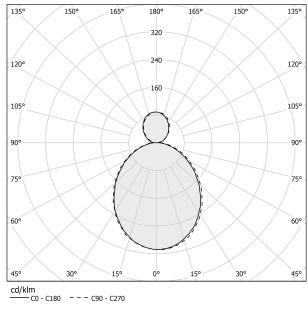

z              |
| ELECTRICAL CONFIGURATION | dimmable (0-10V)     |
| DRIVER                   | integrated included  |
| NOMINAL LUMINOUS FLUX    | 9072lm               |
| DELIVERED LUMEN OUTPUT   | 5045lm               |
| EFFICIENCY               | 55.6%                |
| WEIGHT                   | 6,17 lbs             |
| PROTECTION DEGREE        | IP20                 |
| COLOUR TOLLERANCES       | SDCM 3               |
| PACKING DIMENSIONS       | 34,3 x 46,5 x 5,5 in |



Pendant lighting fixture for interiors, with direct and indirect light emission. Extruded aluminium structure in white, mat black, bronze, mat brass or titanium polyacrylic paint.

Joints in turned brass and die-cast aluminium in polyacrylic paint. Die-



### Technical drawing



### Polar diagram

mat brass



113 44 1/2"