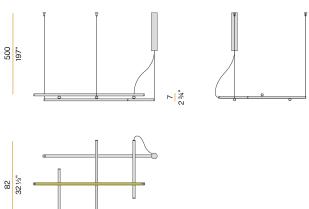

REQUENCY                | 50/60Hz              |
| ELECTRICAL CONFIGURATION | dimmable (0-10V)     |
| DRIVER                   | integrated included  |
| NOMINAL LUMINOUS FLUX    | 9072lm               |
| DELIVERED LUMEN OUTPUT   | 5045lm               |
| EFFICIENCY               | 55.6%                |
| WEIGHT                   | 6,17 lbs             |
| PROTECTION DEGREE        | IP20                 |
| COLOUR TOLLERANCES       | SDCM 3               |
| PACKING DIMENSIONS       | 34,3 x 46,5 x 5,5 in |



Pendant lighting fixture for interiors, with direct and indirect light emission. Extruded aluminium structure in white, mat black, bronze, mat brass or titanium polyacrylic paint.

Joints in turned brass and die-cast aluminium in polyacrylic paint. Die-



### Technical drawing



### Polar diagram

mat brass



113 44 1/2"