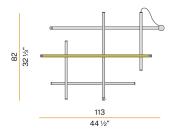

FREQUENCY                | 50/60Hz              |
| ELECTRICAL CONFIGURATION | dimmable (0-10V)     |
| DRIVER                   | integrated included  |
| NOMINAL LUMINOUS FLUX    | 9072lm               |
| DELIVERED LUMEN OUTPUT   | 5045lm               |
| EFFICIENCY               | 55.6%                |
| WEIGHT                   | 6,17 lbs             |
| PROTECTION DEGREE        | IP20                 |
| COLOUR TOLLERANCES       | SDCM 3               |
| PACKING DIMENSIONS       | 34,3 x 46,5 x 5,5 in |

Pendant lighting fixture for interiors, with direct and indirect light emission. Extruded aluminium structure in white, mat black, bronze, mat brass or titanium polyacrylic paint.

Joints in turned brass and die-cast aluminium in polyacrylic paint.





## Technical drawing







#### Polar diagram