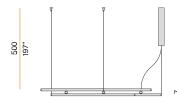

|
| FREQUENCY                | 50/60Hz              |
| ELECTRICAL CONFIGURATION | dimmable (0-10V)     |
| DRIVER                   | integrated included  |
| NOMINAL LUMINOUS FLUX    | 9072lm               |
| DELIVERED LUMEN OUTPUT   | 5045lm               |
| EFFICIENCY               | 55.6%                |
| WEIGHT                   | 6,17 lbs             |
| PROTECTION DEGREE        | IP20                 |
| COLOUR TOLLERANCES       | SDCM 3               |
| PACKING DIMENSIONS       | 34,3 x 46,5 x 5,5 in |

Pendant lighting fixture for interiors, with direct and indirect light emission. Extruded aluminium structure in white, mat black, bronze, mat brass or titanium polyacrylic paint.

Joints in turned brass and die-cast aluminium in polyacrylic paint.





## Technical drawing







#### Polar diagram