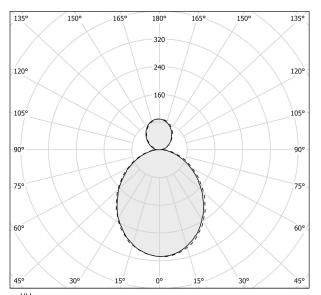

| 50/60Hz              |
| ELECTRICAL CONFIGURATION | dimmable (0-10V)     |
| DRIVER                   | integrated included  |
| NOMINAL LUMINOUS FLUX    | 9072lm               |
| DELIVERED LUMEN OUTPUT   | 5045lm               |
| EFFICIENCY               | 55.6%                |
| WEIGHT                   | 6,17 lbs             |
| PROTECTION DEGREE        | IP20                 |
| COLOUR TOLLERANCES       | SDCM 3               |
| PACKING DIMENSIONS       | 34,3 x 46,5 x 5,5 in |

Pendant lighting fixture for interiors, with direct and indirect light emission. Extruded aluminium structure in white, mat black, bronze, mat brass or titanium polyacrylic paint.

Joints in turned brass and die-cast aluminium in polyacrylic paint.





## Technical drawing







#### Polar diagram