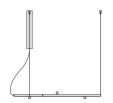

| FREQUENCY                | 50/60Hz              |
| ELECTRICAL CONFIGURATION | dimmable (0-10V)     |
| DRIVER                   | integrated included  |
| NOMINAL LUMINOUS FLUX    | 9072lm               |
| DELIVERED LUMEN OUTPUT   | 5045lm               |
| EFFICIENCY               | 55.6%                |
| WEIGHT                   | 6,17 lbs             |
| PROTECTION DEGREE        | IP20                 |
| COLOUR TOLLERANCES       | SDCM 3               |
| PACKING DIMENSIONS       | 34,3 x 46,5 x 5,5 in |

Pendant lighting fixture for interiors, with direct and indirect light emission. Extruded aluminium structure in white, mat black, bronze, mat brass or titanium polyacrylic paint.

Joints in turned brass and die-cast aluminium in polyacrylic paint.





## Technical drawing







#### Polar diagram