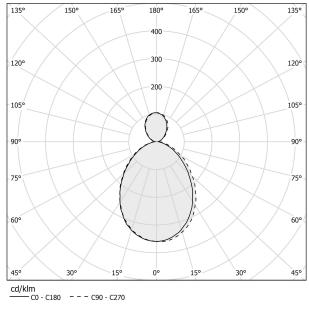

| dimmable (0-10V)     |
| DRIVER                   | integrated included  |
| NOMINAL LUMINOUS FLUX    | 9072lm               |
| DELIVERED LUMEN OUTPUT   | 2118lm               |
| EFFICIENCY               | 23.3%                |
| WEIGHT                   | 6,17 lbs             |
| PROTECTION DEGREE        | IP20                 |
| COLOUR TOLLERANCES       | SDCM 3               |
| PACKING DIMENSIONS       | 34,3 x 46,5 x 5,5 in |
|                          |                      |



Pendant lighting fixture for interiors, with direct and indirect light emission. Extruded aluminium structure in white, mat black, bronze, mat brass or titanium polyacrylic paint.

Joints in turned brass and die-cast aluminium in polyacrylic paint. Die-



#### Technical drawing



#### Polar diagram



113 44 1/2"