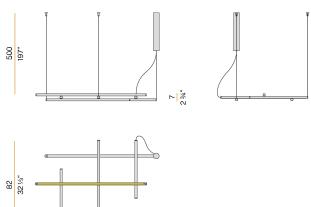

ECTRICAL CONFIGURATION | dimmable (0-10V)     |
| DRIVER                   | integrated included  |
| NOMINAL LUMINOUS FLUX    | 9072lm               |
| DELIVERED LUMEN OUTPUT   | 2118lm               |
| EFFICIENCY               | 23.3%                |
| WEIGHT                   | 6,17 lbs             |
| PROTECTION DEGREE        | IP20                 |
| COLOUR TOLLERANCES       | SDCM 3               |
| PACKING DIMENSIONS       | 34,3 x 46,5 x 5,5 in |
|                          |                      |



Pendant lighting fixture for interiors, with direct and indirect light emission. Extruded aluminium structure in white, mat black, bronze, mat brass or titanium polyacrylic paint.

Joints in turned brass and die-cast aluminium in polyacrylic paint. Die-



#### Technical drawing



#### Polar diagram



113 44 1/2"