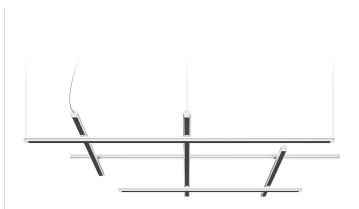

Pendant lighting fixture for interiors, with direct and indirect light emission. Extruded aluminium structure in white, mat black, bronze, mat brass or titanium polyacrylic paint.

Joints in turned brass and die-cast aluminium in polyacrylic paint. Die-