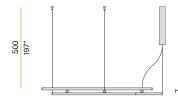

|
| ELECTRICAL CONFIGURATION | dimmable (0-10V)     |
| DRIVER                   | integrated included  |
| NOMINAL LUMINOUS FLUX    | 9072lm               |
| DELIVERED LUMEN OUTPUT   | 2118lm               |
| EFFICIENCY               | 23.3%                |
| WEIGHT                   | 6,17 lbs             |
| PROTECTION DEGREE        | IP20                 |
| COLOUR TOLLERANCES       | SDCM 3               |
| PACKING DIMENSIONS       | 34,3 x 46,5 x 5,5 in |
|                          |                      |

Pendant lighting fixture for interiors, with direct and indirect light emission. Extruded aluminium structure in white, mat black, bronze, mat brass or titanium polyacrylic paint.

Joints in turned brass and die-cast aluminium in polyacrylic paint.





## Technical drawing







#### Polar diagram



cd/klm C0 - C180 - - - C90 - C270