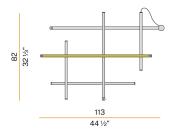

ELECTRICAL CONFIGURATION | dimmable (0-10V)     |
| DRIVER                   | integrated included  |
| NOMINAL LUMINOUS FLUX    | 9072lm               |
| DELIVERED LUMEN OUTPUT   | 2118lm               |
| EFFICIENCY               | 23.3%                |
| WEIGHT                   | 6,17 lbs             |
| PROTECTION DEGREE        | IP20                 |
| COLOUR TOLLERANCES       | SDCM 3               |
| PACKING DIMENSIONS       | 34,3 x 46,5 x 5,5 in |
|                          |                      |

Pendant lighting fixture for interiors, with direct and indirect light emission. Extruded aluminium structure in white, mat black, bronze, mat brass or titanium polyacrylic paint.

Joints in turned brass and die-cast aluminium in polyacrylic paint.





## Technical drawing







#### Polar diagram



cd/klm C0 - C180 - - - C90 - C270