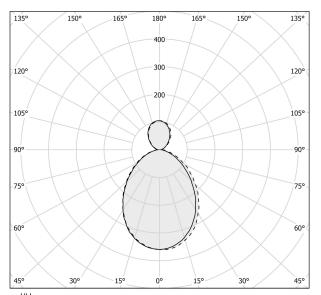

ION | dimmable (0-10V)     |
| DRIVER                   | integrated included  |
| NOMINAL LUMINOUS FLUX    | 9072lm               |
| DELIVERED LUMEN OUTPUT   | 2118lm               |
| EFFICIENCY               | 23.3%                |
| WEIGHT                   | 6,17 lbs             |
| PROTECTION DEGREE        | IP20                 |
| COLOUR TOLLERANCES       | SDCM 3               |
| PACKING DIMENSIONS       | 34,3 x 46,5 x 5,5 in |
|                          |                      |

Pendant lighting fixture for interiors, with direct and indirect light emission. Extruded aluminium structure in white, mat black, bronze, mat brass or titanium polyacrylic paint.

Joints in turned brass and die-cast aluminium in polyacrylic paint.





## Technical drawing







#### Polar diagram



cd/klm C0 - C180 - - - C90 - C270