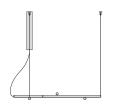

| ELECTRICAL CONFIGURATION | dimmable (0-10V)     |
| DRIVER                   | integrated included  |
| NOMINAL LUMINOUS FLUX    | 9072lm               |
| DELIVERED LUMEN OUTPUT   | 2118lm               |
| EFFICIENCY               | 23.3%                |
| WEIGHT                   | 6,17 lbs             |
| PROTECTION DEGREE        | IP20                 |
| COLOUR TOLLERANCES       | SDCM 3               |
| PACKING DIMENSIONS       | 34,3 x 46,5 x 5,5 in |
|                          |                      |

Pendant lighting fixture for interiors, with direct and indirect light emission. Extruded aluminium structure in white, mat black, bronze, mat brass or titanium polyacrylic paint.

Joints in turned brass and die-cast aluminium in polyacrylic paint.





## Technical drawing







#### Polar diagram



cd/klm C0 - C180 - - - C90 - C270