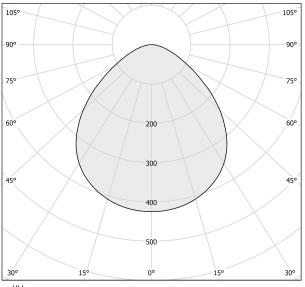

NFIGURATION | 120V ON-OFF         |
| DRIVER                   | integrated included |
| NOMINAL LUMINOUS FLUX    | 460lm               |
| DELIVERED LUMEN OUTPUT   | 388lm               |
| EFFICIENCY               | 84.3%               |
| WEIGHT                   | 1,20 lbs            |
| PROTECTION DEGREE        | IP40                |
| COLOUR TOLLERANCES       | SDCM 3              |
| PACKING DIMENSIONS       | 5,1 x 9,5 x 4,7 in  |
|                          |                     |



Pendant lighting fixture for interiors, with direct light emission.

Die-cast aluminium structure in white, black, bronze, mat brass or titanium polyacrylic paint

Modelled acrylic diffuser with mat finish.

Aluminium closing disk in polyacrylic paint.





## Technical drawing



#### Polar diagram



cd/klm C0 - C180 - - - C90 - C270