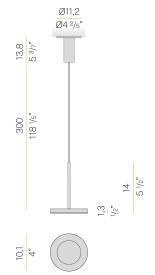

## Technical drawing

Pendant lighting fixture for interiors, with direct light emission.

Die-cast aluminium structure in white, black, bronze, mat brass or titanium polyacrylic paint

Modelled acrylic diffuser with mat finish.

Aluminium closing disk in polyacrylic paint.