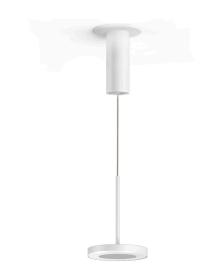

Pendant lighting fixture for interiors, with direct light emission.

Die-cast aluminium structure in white, black, bronze, mat brass or titanium polyacrylic paint

Modelled acrylic diffuser with mat finish.

Aluminium closing disk in polyacrylic paint.